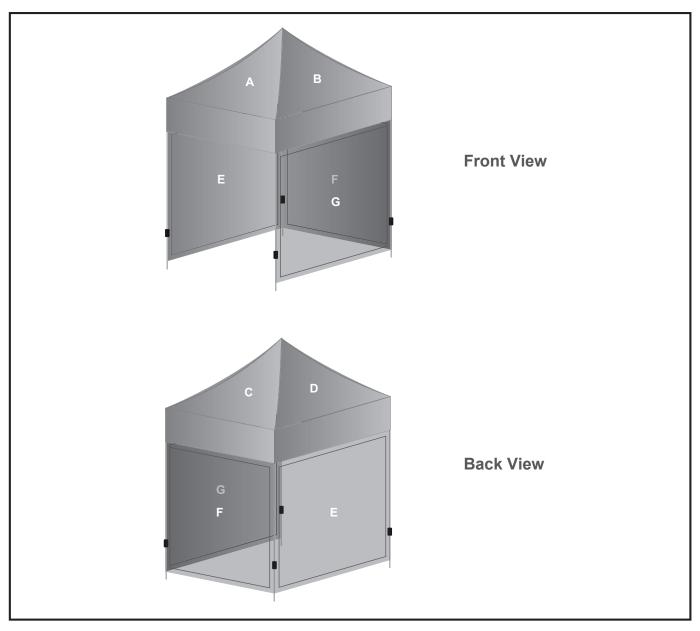

## **Branding Options:**

Position: A - B - C - D - Roof Size: 2156mm wide x 1656mm high Size: 2100mm wide x 2060mm high

Position: E - F - G - Full wall